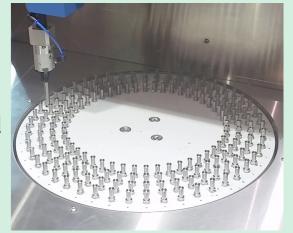

# ST200 Programmable Sand Blaster

The ST200 system is an innovative solution for medical screws and dental implants sand blasting.

The machine's operation is fully automated and programmable, using a friendly and easy-to-use touch screen interface.

### Features

- Fully automated operation.
- Fully programmable.
- Unlimited number of blasting programs.
- Economical and efficient blasting material usage.
- Very precise blasting.
- Sharp edge finishing No need for masking.
- Quiet and clean operation.
- Small dimentions minimal floor space.
- Easily adjustable blasting nozzles.