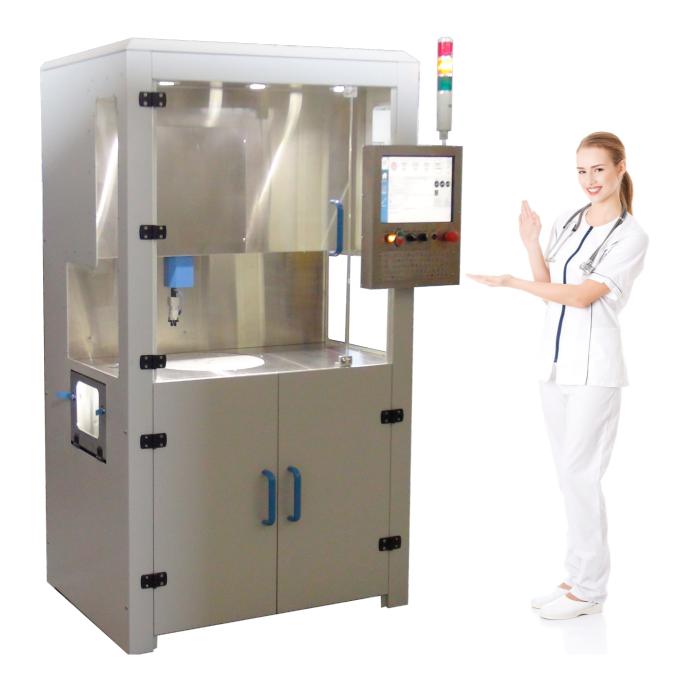

# ST200 Programmable Sand Blaster

The ST200 system is an innovative solution for medical screws and dental implants sand blasting.

The machine's operation is fully automated and programmable, using a friendly and easy-to-use touch screen interface.

With an intense and precise blasting, the machine gives excellent results, with minimal blasting material usage.

The machine's operation is very quiet and has an advanced air filtration system, which gaurantees very clean and quiet operation. This makes the machine suitable, not only for industrial spaces, but for office spaces as well.

### Features

- Fully automated operation.
- Fully programmable.
- Unlimited number of blasting programs.
- Economical and efficient blasting material usage.
- Very precise blasting.
- Sharp edge finishing No need for masking.
- Quiet and clean operation.
- Small dimentions minimal floor space.
- Easily adjustable blasting nozzles.